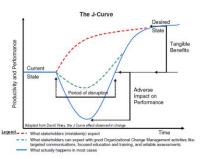

#### And change management to make it happen:

Awareness of the need to change Desire to participate and support the change Knowledge of how to change (and what the change looks like) Ability to implement the change on a day-to-day basis Reinforcement to keep the change in place